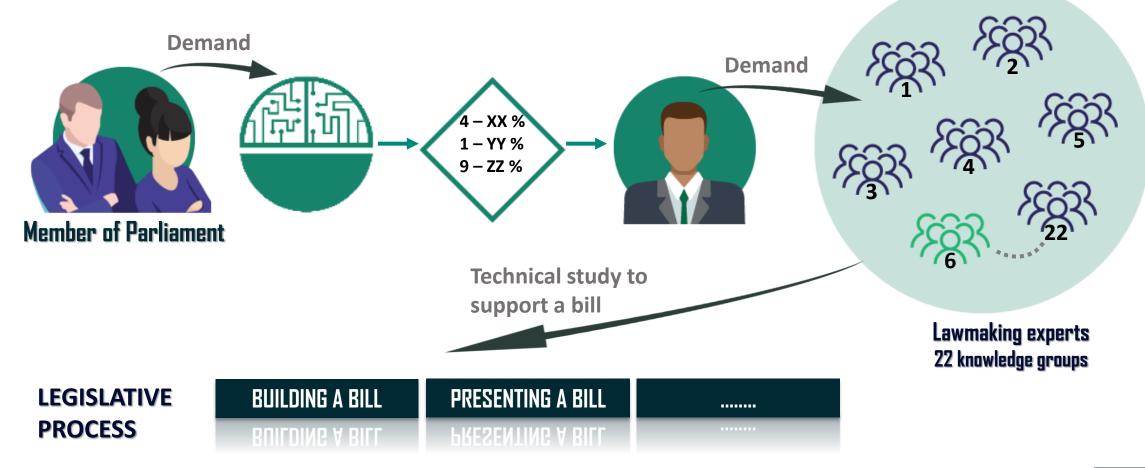

# ARTIFICIAL INTELLIGENCE BRAZILIAN CHAMBER OF DEPUTIES

Parlamericas 3rd Meeting of Parliamentary Staff Network on Open Parliament

#### PATRICIA GOMES RÊGO DE ALMEIDA

patricia.almeida@camara.leg.br







### THE ARTIFICIAL INTELLIGENCE OF BRAZILLIAN CHAMBER OF DEPUTIES

# SELECTION OF EXPERTS TO BUILD A BILL









# SEMANTIC SEARCH FOR SIMILAR TECHNICAL STUDIES AND BILLS





### **THEMATIC WEBPAGES**





Início / Temas / Esta página

### **DIREITOS HUMANOS**

NOTÍCIAS | PROPOSTAS LEGISLATIVAS | ENQUETES | COMISSÕES | DISCURSOS | ESTUDOS | LEGISLAÇÃO





SAÚDE

Vacina do Instituto Butantan contra Covid-19 deve estar disponível em janeiro

#### ÚLTIMAS Ø

21/08/2020 · 19:34 Comissão debate impacto da pandemia nas populações negras e quilombolas

21/08/2020 · 12:24 Projetos aumentam pena para estupro de vulnerável que resultem em gravidez



### **PUBLIC MEETINGS Face Recognition** . . . Q YOU F Tube C٦ () 8 Ÿ J ٣ Y 6 0 LINE Diretoria de Inovação e Tecnologia da Informação CÂMARA DOS DEPUTADOS



## CHATBOT



### ULYSSES

Parliamentary information assistant





Rodrigo Felinto Ibarra Epitáci